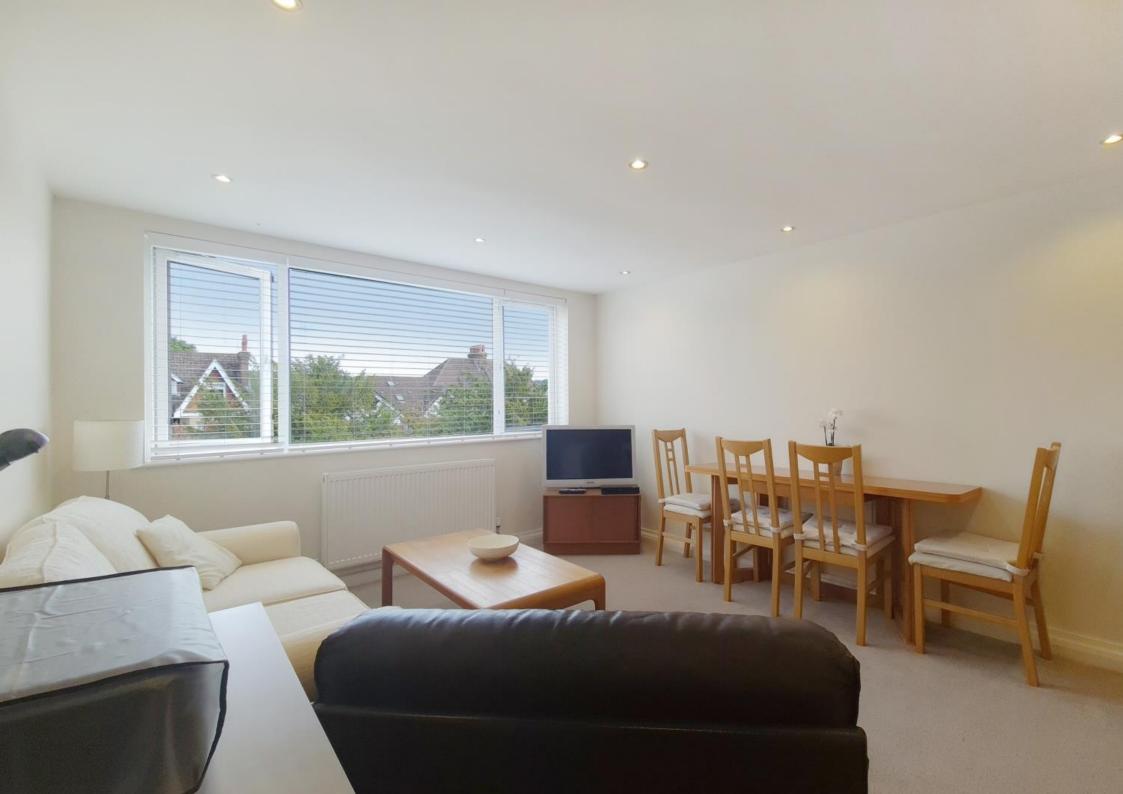

This bright & airy property is well decorated throughout, it has gas central heating, and is fully double glazed. The property also features a share of freehold, it has an ultra-long lease and boasts a private garage en bloc. The present owners have fully renovated this apartment over recent years and part of the improvement works included the installation of additional insulation, making the property more economical to run.

The accommodation comprises a master bedroom with a full range of fitted wardrobes, a second double bedroom, a stylish shower room with large walk-in cubicle, a contemporary fitted kitchen with exceptional storage/ functionality, and a spacious lounge/dining room.