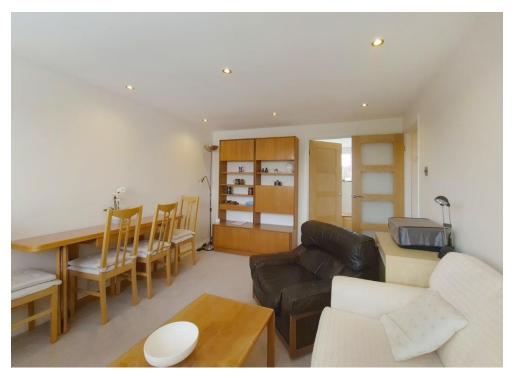

The accommodation comprises a master bedroom with a full range of fitted wardrobes, a second double bedroom, a stylish shower room with large walk-in cubicle, a contemporary fitted kitchen with exceptional storage/ functionality, and a spacious lounge/dining room.