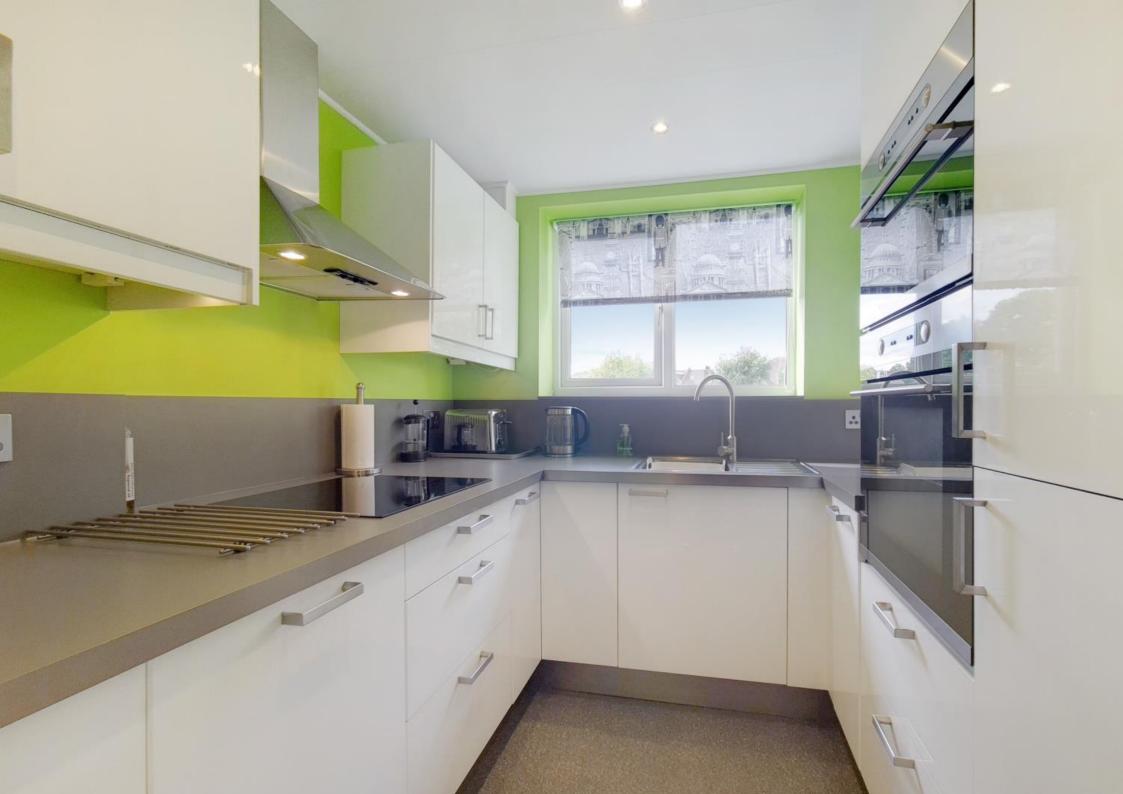

The accommodation comprises a master bedroom with a full range of fitted wardrobes, a second double bedroom, a stylish shower room with large walk-in cubicle, a contemporary fitted kitchen with exceptional storage/ functionality, and a spacious lounge/dining room.