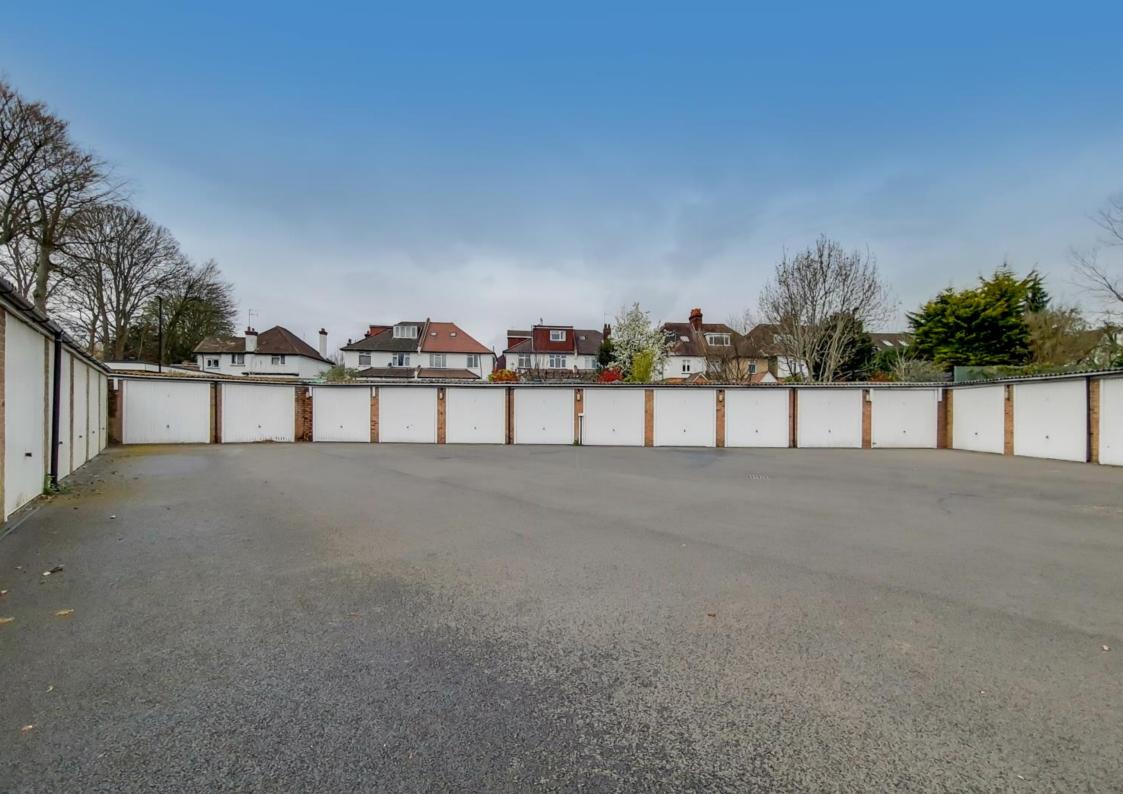

This bright & airy property is well decorated throughout, it has gas central heating, and is fully double glazed. The property also features a share of freehold, it has an ultra-long lease and boasts a private garage en bloc. The present owners have fully renovated this apartment over recent years and part of the improvement works included the installation of additional insulation, making the property more economical to run.