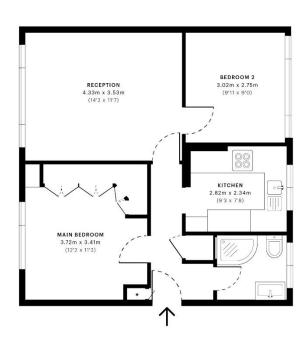

The accommodation comprises a master bedroom with a full range of fitted wardrobes, a second double bedroom, a stylish shower room with large walk-in cubicle, a contemporary fitted kitchen with exceptional storage/ functionality, and a spacious lounge/dining room.